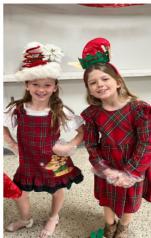

# **Stockings for Veterans**

ur Christ Quilters are an Christmas 2024 they made stockings for our Veterans again. Every year they devote so much time to give our service men and women something to know they are never forgotten.

"Holiday for Heroes" is a local amazing group of women. campaign to care for and honor our dedicated military members and veterans. Every year, the American Red Cross of North Florida leads a series of projects throughout the holiday season, beginning on Veteran's Day and

continuing through the New

Thank you and your group for making the beautiful stockings again this year! (Pictures on page 6)