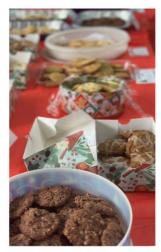

# **Everyone's Favorite Luncheon!**

big "Shout Out" and Thank You to Freedom Circle of the United Women in Faith for hostessing a wonderful Christmas luncheon on Saturday December 14. A good time was had by all – good \food, good holiday singing, and great fellowship! Thank you "flamingo ladies". See you next year! (Pictures on page 6)