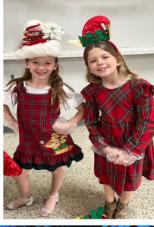

# **Stockings for Veterans**

ur Christ Quilters are an Christmas 2024 they made stockings for our Veterans again. Every year they devote so much time to give our service men and women something to know they are never forgotten.

"Holiday for Heroes" is a local amazing group of women. campaign to care for and honor our dedicated military members and veterans. Every year, the American Red Cross of North Florida leads a series of projects throughout the holiday season, beginning on Veteran's Day and

continuing through the New

Thank you and your group for making the beautiful stockings again this year! (Pictures on page 6)